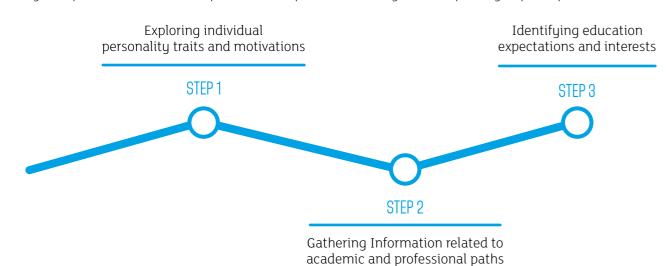

# A PROGRAM IN 3 STEPS

**Step 1 -** Cover the key foundations.

**Step 2 -** Take a deep dive into your strategies.

**Step 3 -** Finalise your plan with your peers.