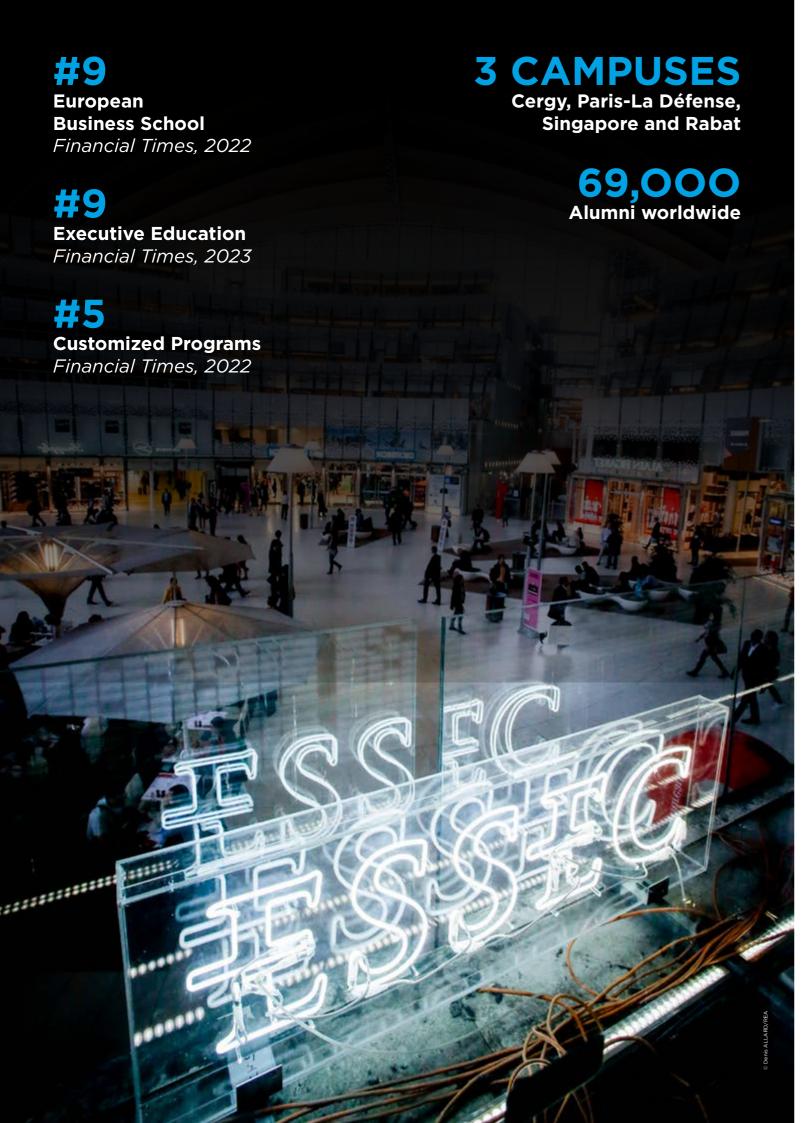

#9
European
Business School
(2022)

#b Master in Management (2023) #3
Master in
Finance
(2023)

Executive Education Programs (2023)

ESSEC is a **full ecosystem** at the crossroad of rigorous and relevant research, innovation, business and society. At ESSEC we believe in bringing research and companies into the classroom, we also believe that learning doesn't end with a degree: learning at ESSEC means becoming a **life-long learner** and joining a close-knit **community** of more than **69,000 Alumni** all across the globe.

#### Key figures

. —

+1

campuses in Cergy, Paris-La Défense, Singapore and Rabat augmented digital campus

220

partner universities in 46 countries

double degree programs (24 international, 7 national)

169