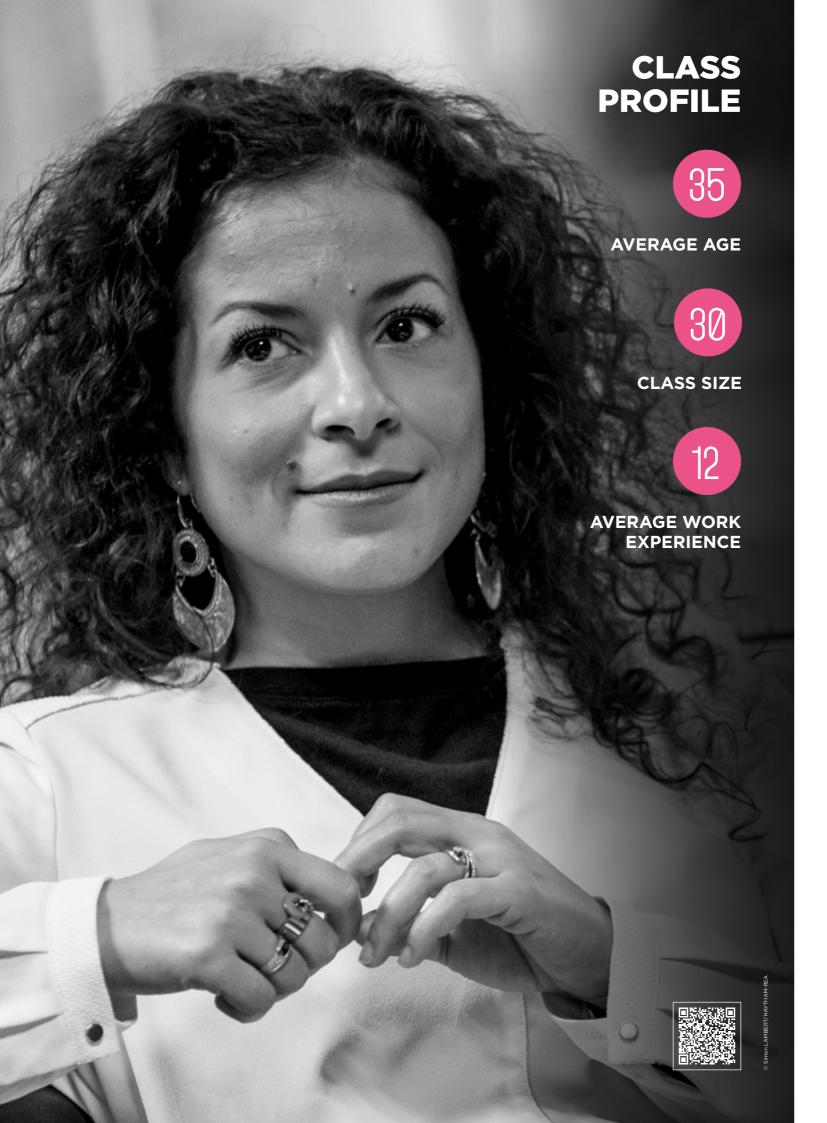

# MANAGEMENT & GESTION DES ORGANISATIONS ()

# KEY FACTS (

- **Duration:** 46 days over 12 month
- +6 month for the thesis.
- > Core Courses: 19 days.
- Elective Module: 24 days over 9 months.
- > **Thesis:** 3 days of methodology (and 6 months of writing): internal consulting. project aimed at solving a business problem.
- **Intake:** 3 intakes between February and June.
- Format: 2 days every 2 weeks or 3 days per month, on site or blended.