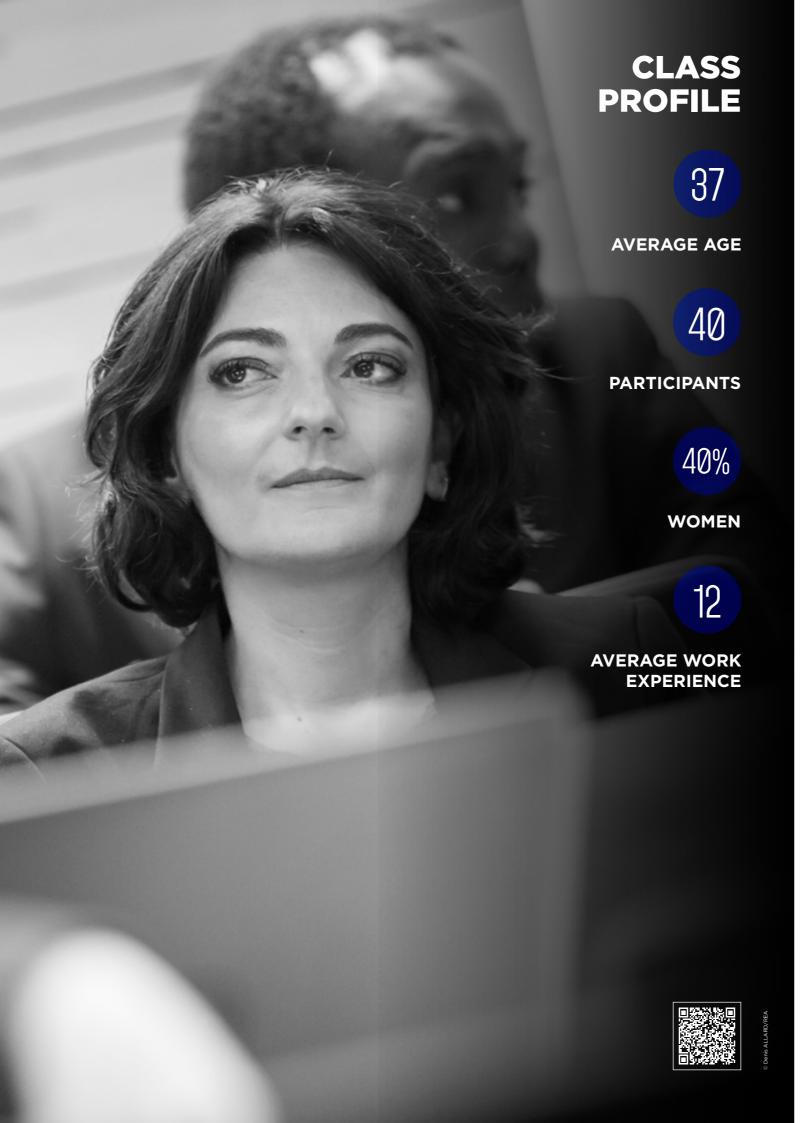

# MANAGEMENT GÉNÉRAL ()

74%

GRADUATES RECOMMEND THE PROGRAM

**Duration:** 47.5 days over 12 months. **Intake:** Spring and Autumn.

Format: 2 days every 2 weeks 9 days of seminar abroad.